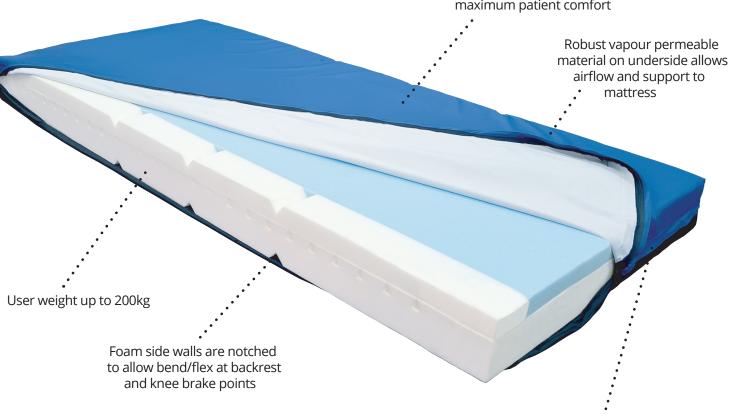

## Multi segment foam construction:

- 1. Top layer visco-elastic, gel infused, slow recovery foam forms to the body, distributing body load over a greater surface area.
- 2. Lower layer medium density foam offers comfort and support
- 3. Sides High density foam for support when side transferring or assisting patients out of bed

X Bacteria
Mould **V**apour premeable

Multi stretch

 Pressure relief X Fluid ingress

Flexible polyurethane fabric - multi stretch fluid resistant vapour permeable offering maximum patient comfort

4H300M - Dimensions: 1950mm L x 880mm W x 150mm D (Single) **4H320M** - Dimensions: 1950mm L x 1030mm W x 150mm D (King Single) **4H300MA** - Dimensions: 2000mm L x 880mm W x 150mm D (Single) 4H320MA - Dimensions: 2000mm L x 1030mm W x 150mm D (King Single) Moisture proof zip with waterfall cover