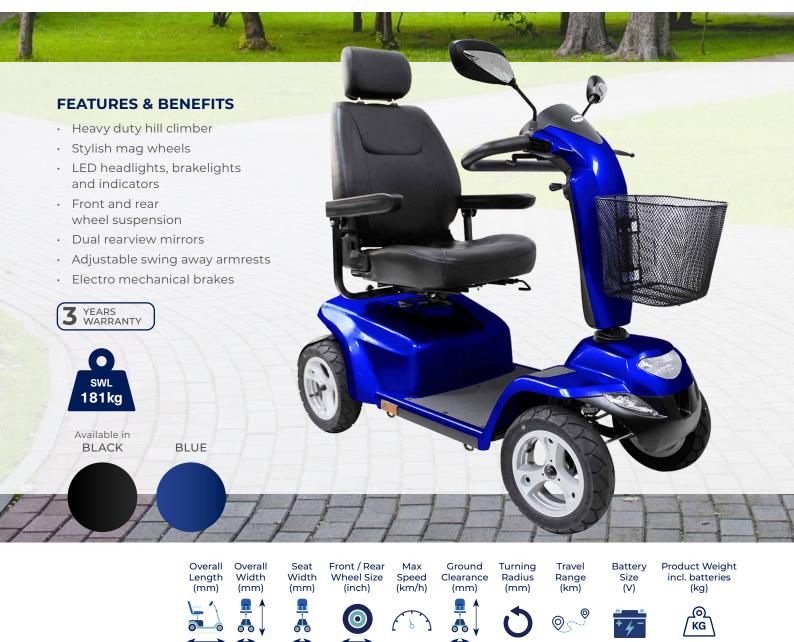

## HS898 SCOOTER LARGE

## A deluxe heavy duty mobility scooter with hill climbing performance!

Allows for mobility over challenging terrain. Heavy Duty weight capacity of 181kg, along with a comfortable captain's seat with angle adjustable back support, depth and swivel adjustment on the seat base and angle adjustable tiller.

\* Scooter Frame 3 Years | Motors/Axles/Brakes 18 Months | Battery 6 Months