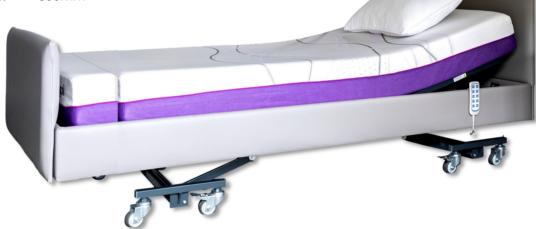

# **IC333EL EXTRA LONG**

The IC333EL Extra Long Bed has the same functions, features and durability as the standard size IC333, just longer. The extra length is added at the foot end.

Mattress Bolster are finished in the same fabric as the ActiveX<sup>™</sup> Mattresses.

Bolsters available in: IC15 or IC20 Mattress

2450mm Overall Bed Length: **Extension Bolster Length:** 300mm