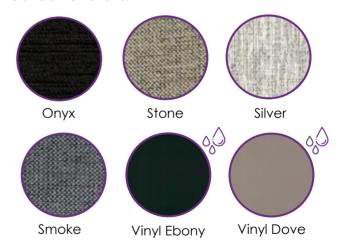

ty as the standard size IC333, just longer. The extra length is added at the foot end.

Mattress Bolster are finished in the same fabric as the ActiveX<sup>™</sup> Mattresses.

Bolsters available in: IC15 or IC20 Mattress

2450mm Overall Bed Length: **Extension Bolster Length:** 300mm



# **BED CODES & SIZES:**



#### **LONG SINGLE**

Code: IC333ELLS

Mattress Surface Size: 2030 (+300) x 900

Base Size: 2450 x 960



#### KING SINGLE

Code: IC333ELKS

Mattress Surface Size: 2030 (+300) x 1070

Base Size: 2450 x 1120



# LONG DOUBLE

Code: IC333ELD

Mattress Surface Size: 2030 (+300) x 1350

Base Size: 2450 x 1400 One hand control



### ONE PIECE OR SPLIT QUEEN

Code: IC333ELQ

Mattress Surface Size: 2030 (+300) x 1500

Base Size: 2450 x 1580 One hand control

#### **COLOUR CHOICES:**