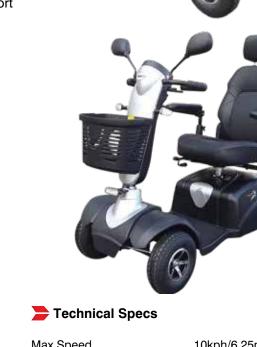

#### Features

- Stylish eye catching design with attractive modern colour range
- This new design offers generous foot space & leg room, also with large battery capacity
- Loop handlebars offer comfortable finger or thumb throttle operation
- Adjustable high back contoured seat with simple operation of slide and swivel mechanisms to allow maximum user comfort
- Infinite adjustment of steering tiller allowing everyone to easily find a comfortable position
- High mount charger socket means easy access when charging
- 11" wheels which provide extra ground clearance
- Adjustable suspension to give maximum comfort
- 4 pole motor delivering more power
- Adjustable power saving LED headlight, indicators front and rear, rear tail lights and brake lights
- Built in speed reduction switch which is activated when turning offering exceptional safety.

#### Dimensions cm/in

| Overall Dimension A x B x C | 132 x 61 x 102cm/52 x 24 x 40" |
|-----------------------------|--------------------------------|
| Seat Dimension : D x E x F  | 46 x 40 x 46cm/18 x 16 x 18"   |
| Seat Height from Ground : G | 61-66cm/24-26"                 |
| Seat Height from Deck : H   | 44-49cm/17-19"                 |
| Wheel Base : I              | 98cm/38"                       |
|                             |                                |

### Weight kg/lb

base 51/112 battery/ea seat 16/35 15/33

seat total with battery 15/33 98/217

/ capacity 150/330

| Max Speed        | 10kph/6.25mph                                        |
|------------------|------------------------------------------------------|
| Range            | 30-40km/20-26mi                                      |
| Turn Radius      | 167cm/66"                                            |
| Ground clearance | 10cm/3.9"                                            |
| Motor            | DC 24V, 350W (Rating)/<br>1200W (Max)                |
| Controller       | S-Drive 120A                                         |
| Battery          | 12V/55 - 60A/H x 2pcs                                |
| Charger          | 4A off-board                                         |
| Gradient         | 6°                                                   |
| Front Wheel      | 11" Pneumatic tire                                   |
| Rear Wheel       | 11" Pneumatic tire                                   |
| Brake            | intelligent, regenerative,<br>electromagnetic brakes |