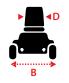

#### Dimensions cm/in

| Overall Dimension A x B x C | 132 x 61 x 102cm/52 x 24 x 40" |
|-----------------------------|--------------------------------|
| Seat Dimension : D x E x F  | 46 x 40 x 46cm/18 x 16 x 18"   |
| Seat Height from Ground : G | 61-66cm/24-26"                 |
| Seat Height from Deck : H   | 44-49cm/17-19"                 |
| Wheel Base : I              | 98cm/38"                       |
|                             |                                |