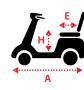

#### Dimensions cm/in

| Overall Dimension A x B x C | 132 x 61 x 102cm/52 x 24 x 40" |
|-----------------------------|--------------------------------|
| Seat Dimension : D x E x F  | 46 x 40 x 46cm/18 x 16 x 18"   |
| Seat Height from Ground : G | 61-66cm/24-26"                 |
| Seat Height from Deck : H   | 44-49cm/17-19"                 |
| Wheel Base : I              | 98cm/38"                       |
|                             |                                |