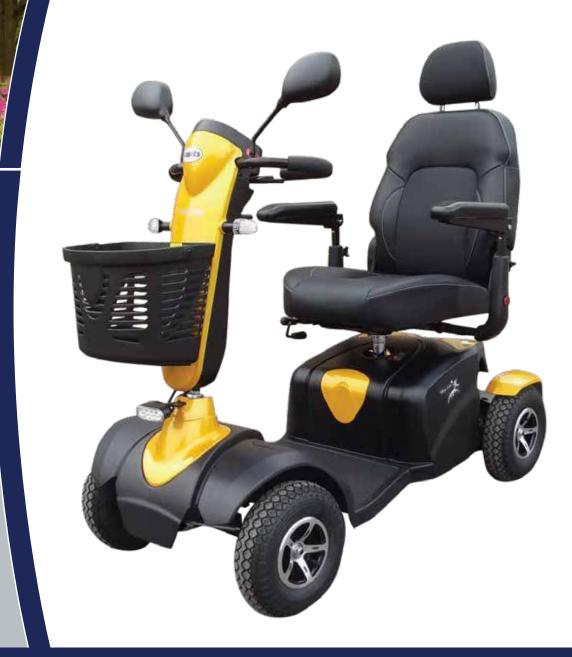

## 745 PLUS

# 745 PLUS

#### Features

- Stylish eye catching design with attractive modern colour range
- This new design offers generous foot space & leg room, also with large battery capacity
- Loop handlebars offer comfortable finger or thumb throttle operation
- Adjustable high back contoured seat with simple operation of slide and swivel mechanisms to allow maximum user comfort
- Infinite adjustment of steering tiller allowing everyone to easily find a comfortable position
- High mount charger socket means easy access when charging
- 11" wheels which provide extra ground clearance
- Adjustable suspension to give maximum comfort
- 4 pole motor delivering more power
- Adjustable power saving LED headlight, indicators front and rear, rear tail lights and brake lights
- Built in speed reduction switch which is activated when turning offering exceptional safety.