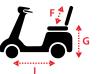

#### Dimensions cm/in

| Overall Dimension A x B x C | 132 x 61 x 102cm/52 x 24 x 40" |
|-----------------------------|--------------------------------|
| Seat Dimension : D x E x F  | 46 x 40 x 46cm/18 x 16 x 18"   |
| Seat Height from Ground : G | 61-66cm/24-26"                 |
| Seat Height from Deck : H   | 44-49cm/17-19"                 |
| Wheel Base : I              | 98cm/38"                       |
|                             |                                |