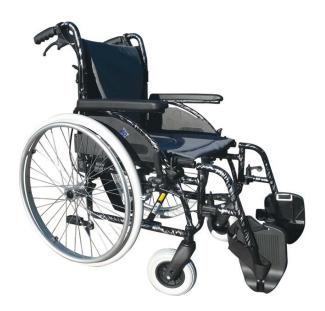

## Lightweight wheelchair L406-18

## **Features**

Attractive modern paint finish

Self-propel wheel chair with attendant brakes & folding back & quick release wheels

Swing away armrest, swing in swing out leg rets, total weight of 13.5kg

Washable anti-bacteria padded upholstery which is removable

Adjustable seat depth

Colour – Flame Silver

## **Technical Specs** - Australian Standards Certified (AS/NZS 3695.1:2011)

| Overall Width           | 68cm    |
|-------------------------|---------|
| Overall Length          | 107cm   |
| Overall Height          | 92 cm   |
| Seat Width              | 46cm    |
| Seat Depth              | 38-43cm |
| Seat height from ground | 48cm    |
| Weight Capacity         | 115kg   |
| Total weight            | 13.5kg  |
|                         |         |