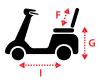

## Dimensions cm/in

| Overall Dimension : A x B x C | 129 x 61 x 128cm/50 x 24 x 50" |
|-------------------------------|--------------------------------|
| Seat Dimension : D x E x F    | 46 x 40 x 51cm/18 x 16 x 20"   |
| Seat Height from Ground : G   | 64-71cm/25-28"                 |
| Seat Height from Deck : H     | 43-49cm/17-19"                 |
| Wheel Base : I                | 95cm / 37"                     |