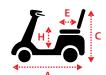

## Dimensions cm/in

| Overall Dimension : A x B x C | 129 x 61 x 128cm/50 x 24 x 50" |
|-------------------------------|--------------------------------|
| Seat Dimension : D x E x F    | 46 x 40 x 51cm/18 x 16 x 20"   |
| Seat Height from Ground : G   | 64-71cm/25-28"                 |
| Seat Height from Deck : H     | 43-49cm/17-19"                 |
| Wheel Base : I                | 95cm / 37"                     |