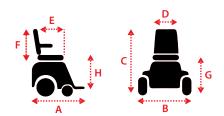

#### Dimensions cm

Overall Dimension: A x B x C 90 x 53 x 92cm/35.5 x 21 x 36in

| Seat Dimension<br>: D x E x F | 46 x 40 x 48cm/18 x 16 x 19in |
|-------------------------------|-------------------------------|
| Seat Height from Ground : G   | 52-56cm/20.5-22in             |
| Seat Height from Deck : H     | 42-46cm/16.5-18in             |