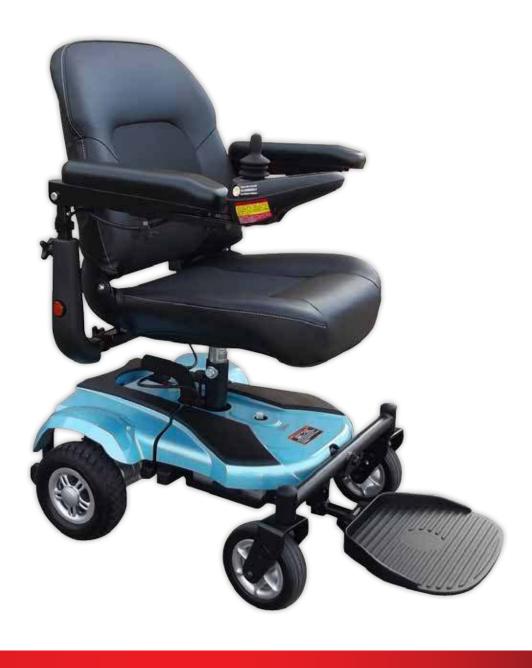

## Ezi-Go DLX

#### **Features**

- · New vibrant fresh colours available
- Dismantle in seconds for easy transportation and storage
- Puncture proof tyres front and rear
- Suitable for indoors and shopping centres
- New stylish comfortable contoured high back seat with height & width adjustable arm rests
- Joystick mounting for left and right hand operation
- Easy to operate quick release trigger which separates the base sections
- Intelligent, regenerative electro magnatic brakes activate automatically when the Joy Stick is released