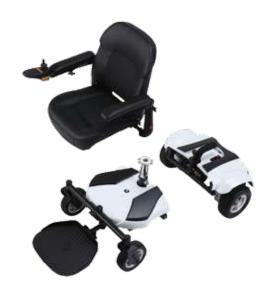

#### **Features**

- · New vibrant fresh colours available
- Dismantle in seconds for easy transportation and storage
- Puncture proof tyres front and rear
- Suitable for indoors and shopping centres
- New stylish comfortable contoured high back seat with height & width adjustable arm rests
- Joystick mounting for left and right hand operation
- Easy to operate quick release trigger which separates the base sections
- Intelligent, regenerative electro magnatic brakes activate automatically when the Joy Stick is released