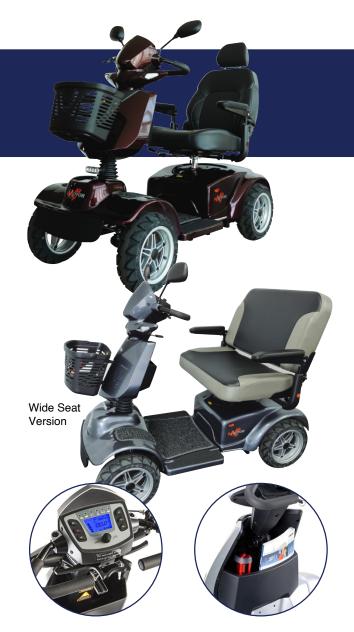

## Raptor

- New sporty streamline design
- Full suspension system with shock absorbers which delivers a smooth, comfortable ride
- Large 14" wheels which provide greater ground clearance
- Modern LED lighting system delivers a brillian light with less power consumption
- Digital LCD dashboard display: time display, battery gauge, temperature, maintenance messages, speed display and odometer
- Extra storage space beneath tiller
- Half speed safety switch which operates automatically when turning to provide extra safety
- With Merits 4PT (4 pole technology) and large controller & motor delivering much more power for climbing steep driveways and hills
- With new easy to access 12-volt socket
- · Available in wide seat version