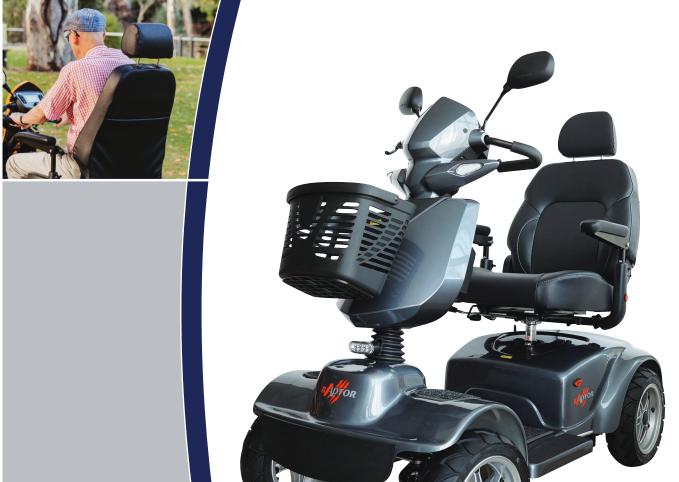

## Raptor

- New sporty streamline design
- Full suspension system with shock absorbers which delivers a smooth, comfortable ride
- Large 14" wheels which provide greater ground clearance
- Modern LED lighting system delivers a brillian light with less power consumption
- Digital LCD dashboard display: time display, battery gauge, temperature, maintenance messages, speed display and odometer
- Extra storage space beneath tiller
- Half speed safety switch which operates automatically when turning to provide extra safety
- With Merits 4PT (4 pole technology) and large controller & motor delivering much more power for climbing steep driveways and hills
- With new easy to access 12-volt socket
- · Available in wide seat version