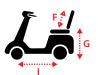

#### Dimensions cm/in

| - | Overall Dimension : A x B x C                    | 152 x 71 x 135cm/60 x 28 x 53" |
|---|--------------------------------------------------|--------------------------------|
|   | Seat Dimension : D $x E x F$                     | 56 x 50 x 56cm/22 x 20 x 22"   |
|   | Seat Dimension<br>(Wide Seat version): D x E x F | 80 x 46 x 51cm/31.5 x 18 x 20" |
|   | Seat Height from Ground : G                      | 56-64cm/22-25"                 |
|   | Seat Height from Deck : H                        | 40-48cm/16-19"                 |
|   | Wheel Base : I                                   | 104cm/41"                      |