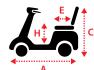

#### Dimensions cm/in

| - | Overall Dimension : A x B x C                    | 152 x 71 x 135cm/60 x 28 x 53" |
|---|--------------------------------------------------|--------------------------------|
|   | Seat Dimension : D $x E x F$                     | 56 x 50 x 56cm/22 x 20 x 22"   |
|   | Seat Dimension<br>(Wide Seat version): D x E x F | 80 x 46 x 51cm/31.5 x 18 x 20" |
|   | Seat Height from Ground : G                      | 56-64cm/22-25"                 |
|   | Seat Height from Deck : H                        | 40-48cm/16-19"                 |
|   | Wheel Base : I                                   | 104cm/41"                      |