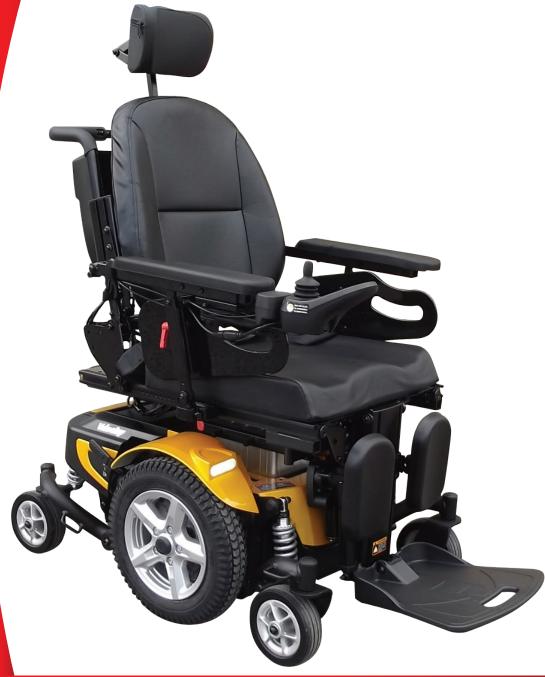

Velocity
Rehab Power Chair

www.meritsaustralia.com

# **Velocity** *Rehab Power Chair*

## Features

- Centre of gravity changes when operating the power tilt/ recline seat function (for safety reasons the centre of gravity of the user will always stay above the drive wheels)
- Shear reduction for comfort and prevention of injury
- Adjustable seat width and seat depth (16"/18"/20")
- Adjustable height flip up armrests
- Full front and rear adjustable suspension which provides a comfortable ride
- Power tilt operation 0°~55° for pressure relief
- Power recline operation 90°~145° for comfort
- Optional seat elevator, power foot plate or power elevating leg rests
- PG R-NET controller standard
- LED lighting standard