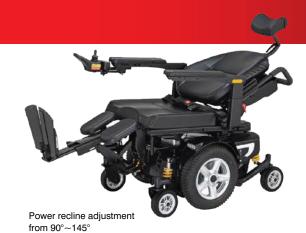

## Features

- Centre of gravity changes when operating the power tilt/ recline seat function (for safety reasons the centre of gravity of the user will always stay above the drive wheels)
- Shear reduction for comfort and prevention of injury
- Adjustable seat width and seat depth (16"/18"/20")
- Adjustable height flip up armrests
- Full front and rear adjustable suspension which provides a comfortable ride
- Power tilt operation 0°~55° for pressure relief
- Power recline operation 90°~145° for comfort
- Optional seat elevator, power foot plate or power elevating leg rests
- PG R-NET controller standard
- LED lighting standard