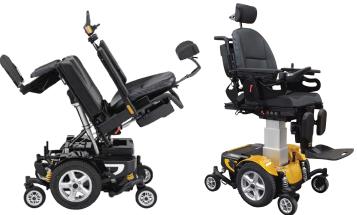

## Features

- Centre of gravity changes when operating the power tilt/ recline seat function (for safety reasons the centre of gravity of the user will always stay above the drive wheels)
- Shear reduction for comfort and prevention of injury
- Adjustable seat width and seat depth (16"/18"/20")
- Adjustable height flip up armrests
- Full front and rear adjustable suspension which provides a comfortable ride
- Power tilt operation 0°~55° for pressure relief
- Power recline operation 90°~145° for comfort
- Optional seat elevator, power foot plate or power elevating leg rests
- PG R-NET controller standard
- LED lighting standard

## Optional Features

- Optional seat elevator, column type, travel range: 30.5cm/12"
- Power elevating leg rests
- Power centre footplate
- Trunk & abductor supports

Power Footplate seat elevator 13/28.6 10/22

Power tilt operated in  $0^{\circ}\sim50^{\circ}$ 

Optional seat elevator, travel range 30.5cm/12"