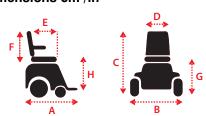

#### Dimensions cm /in

| Overall Dimension : A x B x C | 92 x 61 x 107cm /<br>36in x 24in x 42in        |
|-------------------------------|------------------------------------------------|
| Seat Dimension : D x E x F    | 41-51 x 41-51 x 53cm /<br>16-20 x 16-20 x 21in |
| Seat Height from Ground : G   | 46-53cm / 18-21in<br>(without cusion)          |
| Seat Height from Deck : H     | 39-46cm / 15.5-18.5in<br>(without cusion)      |