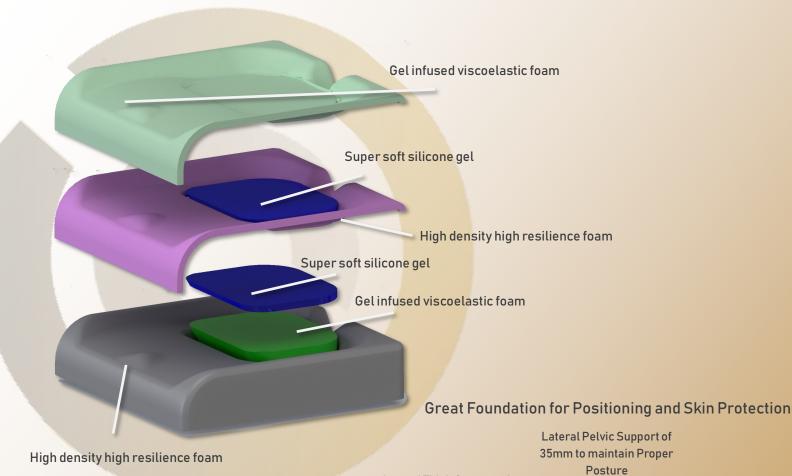

## Features and Benefits

- Gel-infused viscoelastic upper foam inside overlay to help keep the skin cool and comfortable
- Removable gel overlay designed to stay in place to allow the clinician to modify the base for a custom fit
- Ergonomic contour which helps maintain proper posture and reduces fatigue
- High-density, high-resilience foam for long lasting support
- Deep well to allow deep submersion of the IT and coccyx for great skin protection at these vulnerable points. Also to help prevent sacral sitting and promote proper posture
- Super soft silicone gel layer on gel-infused visco insert in the well to envelop the bone structure for superior pressure reduction
- Super soft silicone gel insert in overlay which forms to the IT and coccyx for pressure reduction and prevents shearing
- HD high-resilience base foam around the gel insert in overlay to help support the greater trochanter and femurs for enhanced pressure reduction
- Moisture wicking, four-way stretch, and fluid resistant cover which keeps the person dry and comfortable while allowing them to form into the gel and visco insert properly