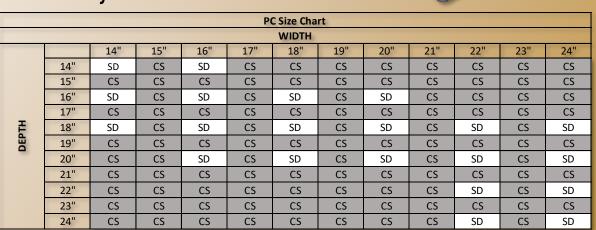

**Made in USA** 

Custom sizes

 Replaceable and billable base, insert and overlay

2 year warranty

Lateral Thigh Support of 28mm

HCPCS: E2607: 14"x14" - 20"x20" HCPCS: E2608: 22"x18" - 24"x24"

CS

SD

Standard Size

**Custom Size** 

Pre-Ischial Ridge to prevent sacral sitting