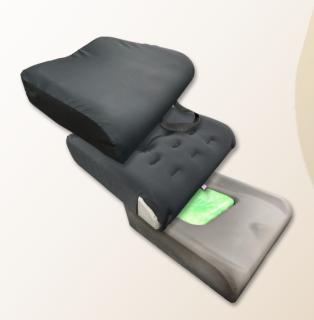

## Features and Benefits

- Gel-infused viscoelastic upper foam inside overlay to help keep the skin cool and comfortable
- Removable gel overlay designed to stay in place to allow the clinician to modify the base for a custom fit
- Ergonomic contour which helps maintain proper posture and reduces fatigue
- High-density, high-resilience foam for long lasting support
- Deep well to allow deep submersion of the IT and coccyx for great skin protection at these vulnerable points. Also to help prevent sacral sitting and promote proper posture
- Super soft silicone gel layer on gel-infused visco insert in the well to envelop the bone structure for superior pressure reduction
- Super soft silicone gel insert in overlay which forms to the IT and coccyx for pressure reduction and prevents shearing
- HD high-resilience base foam around the gel insert in overlay to help support the greater trochanter and femurs for enhanced pressure reduction
- Moisture wicking, four-way stretch, and fluid resistant cover which keeps the person dry and comfortable while allowing them to form into the gel and visco insert properly