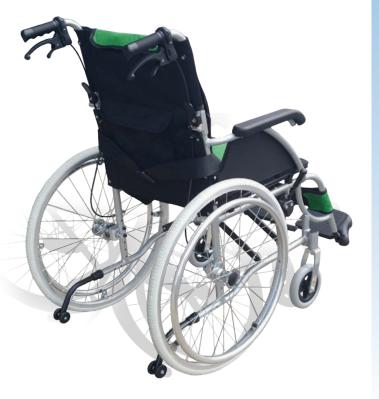

## COMFORTLITE SELF PROPEL WHEELCHAIR

**RG314GR18: GREEN** RG314BL18: STEEL BLUE

## **FEATURES**

Lightweight: 12kg (Aluminium frame) Fixed armrest with PU padding Foldable backrest with storage pocket Removable seat and backrest cushions Double Handbrake

Fixed leg rests with flip up footrests Large flat free tyres - 560mm (22") self propel

Calf strap (removable) / Side straps (removable) Anti tippers