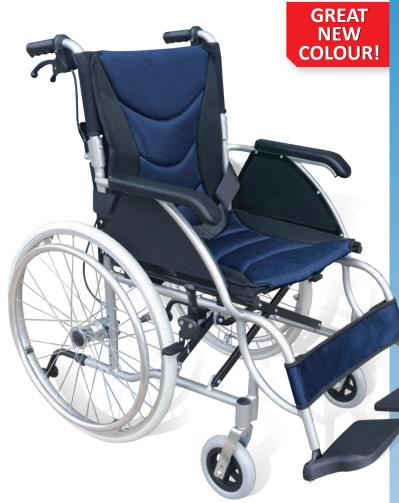

## COMFORTLITE SELF PROPEL WHEELCHAIR

**RG314GR18: GREEN** RG314BL18: STEEL BLUE

## **FEATURES**

Lightweight: 12kg (Aluminium frame) Fixed armrest with PU padding Foldable backrest with storage pocket Removable seat and backrest cushions Double Handbrake

Fixed leg rests with flip up footrests Large flat free tyres - 560mm (22") self propel

Calf strap (removable) / Side straps (removable) Anti tippers