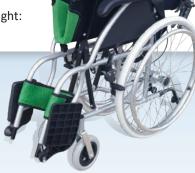

ROPEL WHEELCHAIR

**RG314GR18: GREEN** RG314BL18: STEEL BLUE

## **FEATURES**

Lightweight: 12kg (Aluminium frame) Fixed armrest with PU padding Foldable backrest with storage pocket Removable seat and backrest cushions Double Handbrake

Fixed leg rests with flip up footrests Large flat free tyres - 560mm (22") self propel

Calf strap (removable) / Side straps (removable) Anti tippers

## **SPECIFICATIONS** (Dimensions shown are nominal)

Overall:

930mm (L) - Footrests up 630mm (W) - 300mm (Folded) 950mm (H) - 740mm (Folded)

500mm (H) x 460mm (W) x 420mm (D)

Backrest:

440mm (H) x 460mm (W)

Armrest: 200mm (H)

Wheels:

150mm / 6" (Front) 560mm / 22" (Rear)

**Product Weight:** 

12kg

Max. User Weight:

100kg

Please contact **REDGUM** if you require more information on this product.



P: 08 9248 4180

E: orders@for-de.com.au

REDGUM brand - 1 Business way, Malaga, Western Australia 6090 Part of the FOR-DE Group Pty Ltd.

redgumbrand.com.au