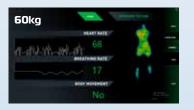

## Pressure Mapping Test on our Medium and High Pressure Care Mattress

It is an unfortunate fact that estimated pressure injury prevalence in Australian hospitals ranges from 9.5% to 17.6%, and in nursing home and long-term care setting is estimated to be around 8.9%. These wounds bring pain, associated risk for serious infection and increased healthcare utilization.

With our pressure mapping technology it is possible to objectively measure interface pressure and provide computer generated data that is **not based on opinion.** By means of our pressure mapping technology, it is possible to reduce interface pressure by selecting an appropriate pressure-relieving surface or use adjustable and active mattress to improve the quality of life.