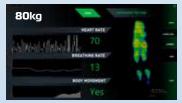

## Pressure Mapping Test on our Medium and High Pressure Care Mattress

It is an unfortunate fact that estimated pressure injury prevalence in Australian hospitals ranges from 9.5% to 17.6%, and in nursing home and long-term care setting is estimated to be around 8.9%. These wounds bring pain, associated risk for serious infection and increased healthcare utilization.

With our pressure mapping technology it is possible to objectively measure interface pressure and provide computer generated data that is **not based on opinion.** By means of our pressure mapping technology, it is possible to reduce interface pressure by selecting an appropriate pressure-relieving surface or use adjustable and active mattress to improve the quality of life.

#### PRESSURE AREA INDEX