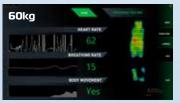

## Pressure Mapping Test on our Medium and High Pressure Care Mattress

It is an unfortunate fact that estimated pressure injury prevalence in Australian hospitals ranges from 9.5% to 17.6%, and in nursing home and long-term care setting is estimated to be around 8.9%. These wounds bring pain, associated risk for serious infection and increased healthcare utilization.

With our pressure mapping technology it is possible to objectively measure interface pressure and provide computer generated data that is **not based on opinion.** By means of our pressure mapping technology, it is possible to reduce interface pressure by selecting an appropriate pressure-relieving surface or use adjustable and active mattress to improve the quality of life.

#### PRESSURE AREA INDEX