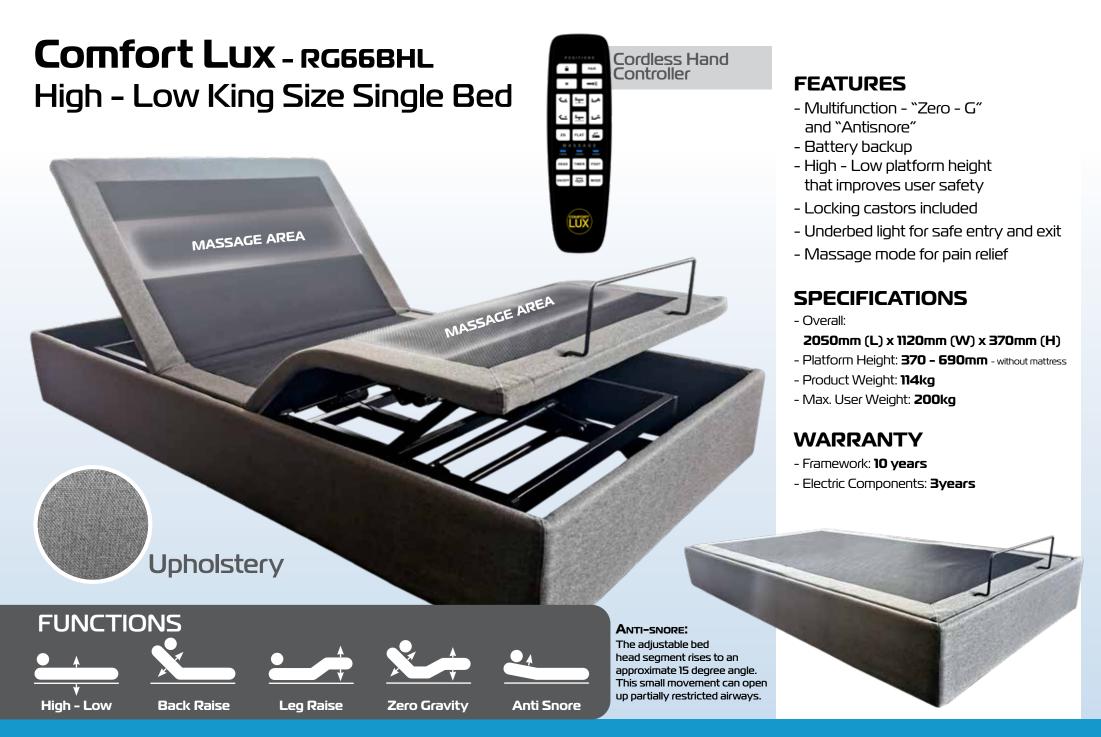

# **Comfort Lux - RG66BS**Standard King Size Single Bed

- Multifunction "Zero G" and "Antisnore"
- Battery backup
- Underbed light for safe entry and exit
- Massage mode for pain relief
- 4 USB ports

- Overall:

LUX

 $2020mm (L) \times 1050mm (W) \times 350mm (H)$ 

- Height Adjustment: **350 450mm** 5 settings
- Product Weight: **67kg**
- Max. User Weight: 200kg

### WARRANTY

- Framework: 10 years
- Electric Components: **3years**

FUNCTIONS

Leg Raise

Anti Snore

ANTI-SNORE:

The adjustable bed head segment rises to an approximate 15 degree angle. This small movement can open up partially restricted airways.