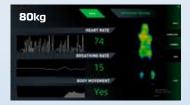

## Pressure Mapping Test on our Medium and High Pressure Care Mattress

It is an unfortunate fact that estimated pressure injury prevalence in Australian hospitals ranges from 9.5% to 17.6%, and in nursing home and long-term care setting is estimated to be around 8.9%. These wounds bring pain, associated risk for serious infection and increased healthcare utilization.

With our pressure mapping technology it is possible to objectively measure interface pressure and provide computer generated data that is **not based on opinion.** By means of our pressure mapping technology, it is possible to reduce interface pressure by selecting an appropriate pressure-relieving surface or use adjustable and active mattress to improve the quality of life.