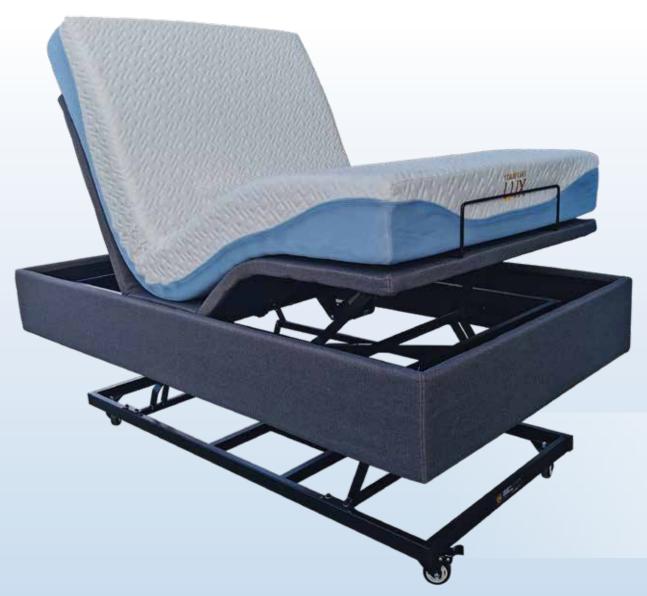

# **Comfort Lux - RG66BS**Standard King Size Single Bed

- Multifunction "Zero G" and "Antisnore"
- Battery backup
- Underbed light for safe entry and exit
- Massage mode for pain relief
- 4 USB ports

- Overall:

LUX

 $2020mm (L) \times 1050mm (W) \times 350mm (H)$ 

- Height Adjustment: **350 450mm** 5 settings
- Product Weight: **67kg**
- Max. User Weight: 200kg

### WARRANTY

- Framework: 10 years
- Electric Components: **3years**

FUNCTIONS

Leg Raise

Anti Snore

ANTI-SNORE:

The adjustable bed head segment rises to an approximate 15 degree angle. This small movement can open up partially restricted airways.