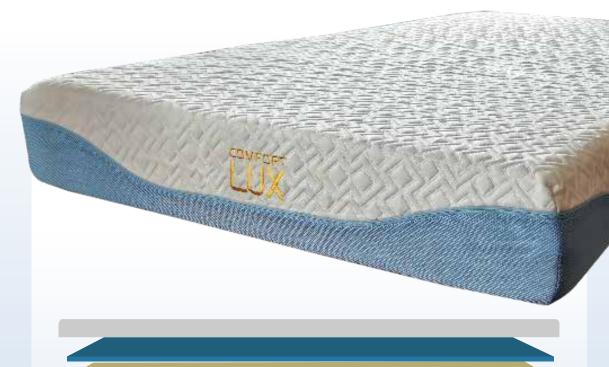

## Comfort Lux Mattress - ксббмгоо в ксббмгоо Меdium and High Pressure Care Mattress

1050mm (W) x 2030mm (L) x 200mm (H) - Max. User Weight: 200kg

High Pressure Care Mattress Specifications:

1050mm (W) x 2030mm (L) x 250mm (H) - Max. User Weight: 200kg

### Medium Pressure Care Mattress

- 20cm memory foam
- 3cm 30D gel infused memory foam
- 3cm 40D memory foam
- 14cm 25D support foam ventilated design
- Side wall: Three dimensional polypropylene with zipper in the middle
- Bottom: non-slip fabric

## **High Pressure Care Mattress**

- 25cm memory foam
- 3cm 30D gel infused memory foam
- 5cm 40D memory foam
- 17cm 25D support foam ventilated design
- Side wall: Three dimensional polypropylene with zipper in the middle
- Bottom: non-slip fabric