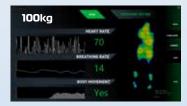

## Pressure Mapping Test on our Medium and High Pressure Care Mattress

It is an unfortunate fact that estimated pressure injury prevalence in Australian hospitals ranges from 9.5% to 17.6%, and in nursing home and long-term care setting is estimated to be around 8.9%. These wounds bring pain, associated risk for serious infection and increased healthcare utilization.

With our pressure mapping technology it is possible to objectively measure interface pressure and provide computer generated data that is **not based on opinion.** By means of our pressure mapping technology, it is possible to reduce interface pressure by selecting an appropriate pressure-relieving surface or use adjustable and active mattress to improve the quality of life.