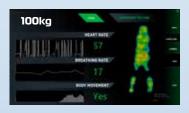

## Pressure Mapping Test on our Medium and High Pressure Care Mattress

It is an unfortunate fact that estimated pressure injury prevalence in Australian hospitals ranges from 9.5% to 17.6%, and in nursing home and long-term care setting is estimated to be around 8.9%. These wounds bring pain, associated risk for serious infection and increased healthcare utilization.

With our pressure mapping technology it is possible to objectively measure interface pressure and provide computer generated data that is **not based on opinion.** By means of our pressure mapping technology, it is possible to reduce interface pressure by selecting an appropriate pressure-relieving surface or use adjustable and active mattress to improve the quality of life.

#### PRESSURE AREA INDEX