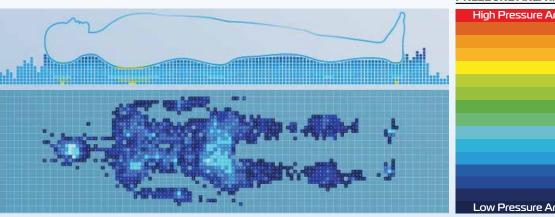

## Pressure Mapping Test on our Medium and High Pressure Care Mattress

It is an unfortunate fact that estimated pressure injury prevalence in Australian hospitals ranges from 9.5% to 17.6%, and in nursing home and long-term care setting is estimated to be around 8.9%. These wounds bring pain, associated risk for serious infection and increased healthcare utilization.

With our pressure mapping technology it is possible to objectively measure interface pressure and provide computer generated data that is **not based on opinion.** By means of our pressure mapping technology, it is possible to reduce interface pressure by selecting an appropriate pressure-relieving surface or use adjustable and active mattress to improve the quality of life.

#### PRESSURE AREA INDEX