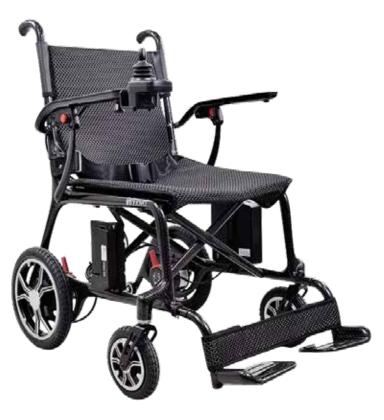

## Lightweight Folding Powerchair

**RC-Inn-N5909** 

| Motor                | DC 24V, 150W<br>brushless DC |
|----------------------|------------------------------|
| Controller           | Shanghai Micon               |
| Brake                | Electromagnetic              |
| Front wheel          | 6"                           |
| Rear wheel           | 10.6"                        |
| Weight capacity      | 100kg                        |
| Weight w/out battery | 11.85kg                      |
| Weight with battery  | 14kg                         |

## **Features**

Super Lightweight carbon fibre frame
Folds in one easy step for transportation
Comfortable padded seat & backrest
Lightweight removable Lithium battery
Compact easy to use joystick
Complete chair weighs less than 13kg with the battery

## **Tech Specs**

|                         | • • • • • •               |
|-------------------------|---------------------------|
| Overall width           | 53cm                      |
| Overall length          | 90cm                      |
| Overall height          | 86cm                      |
| Seat width              | 43cm                      |
| Seat depth              | 40cm                      |
| Seat height from ground | 46cm                      |
| Backest height          | 40cm                      |
| Speed                   | 4.5kph                    |
| Turning radius          | 90cm                      |
| Gradient                | 3 degrees                 |
| Range                   | 10km                      |
| Battery                 | 24V / 10Ah<br>Lithium-ion |