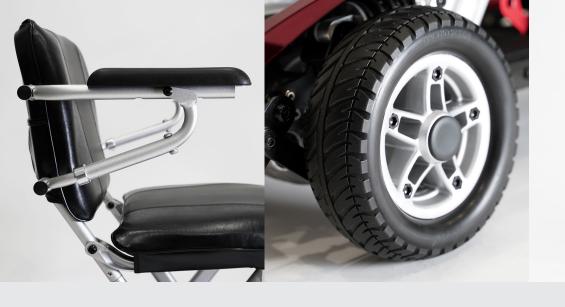

## **AUTOMATIC FOLDING MOBILITY SCOOTER**

The Solax Charge is the first Solax that features a USB charging port that allows you to charge your phone or iPad. Other tech features include automatic folding, LED headlights, rear suspension, a digital dashboard that displays your speed, trip distance and battery life. A re-designed seat boasts a higher backrest with extra padding for additional comfort, while the armrests fold up for easier access.