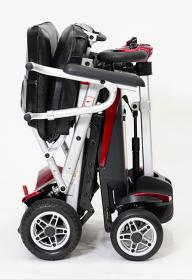

## **AUTOMATIC FOLDING MOBILITY SCOOTER**

The Solax Charge is the first Solax that features a USB charging port that allows you to charge your phone or iPad. Other tech features include automatic folding, LED headlights, rear suspension, a digital dashboard that displays your speed, trip distance and battery life. A re-designed seat boasts a higher backrest with extra padding for additional comfort, while the armrests fold up for easier access.