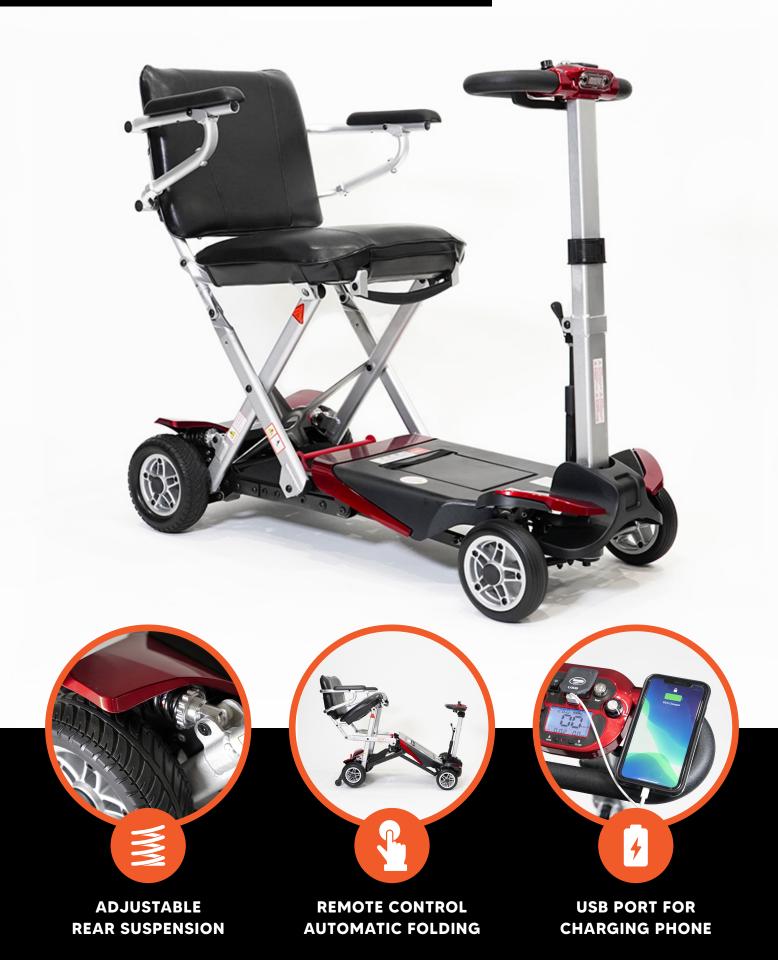

## **AUTOMATIC FOLDING MOBILITY SCOOTER**

The Solax Charge is the first Solax that features a USB charging port that allows you to charge your phone or iPad. Other tech features include automatic folding, LED headlights, rear suspension, a digital dashboard that displays your speed, trip distance and battery life. A re-designed seat boasts a higher backrest with extra padding for additional comfort, while the armrests fold up for easier access.