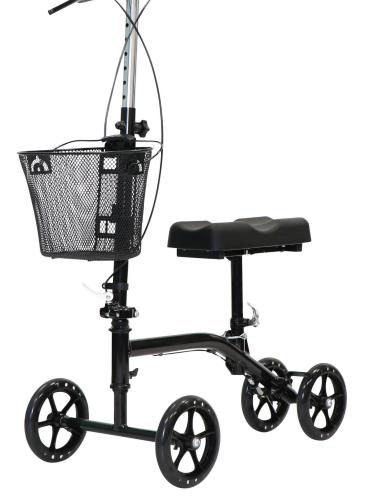

## **FEATURES & BENEFITS**

- Provides mobility support to a person with an injury below the knee by supporting half of the body weight on the walker and half on the uninjured leg
- Adjustable knee pad height catering to a large range of people
- Added safety and control with dual hand brakes
- Easy outdoor manoeuvrability with 8" wheels
- Efficient storage with a fold-down mechanism

Metallic Black

SWI

22.8st

YEAR LIMITED WARRANTY

(0)

SWI

145kg

Fold-down mechanism

## **KNEE WALKER** WAF712200

| Overall       | Overall | Overall | Knee Pad | Knee Pad | Knee Pad      | Handle        | Castor | Product |
|---------------|---------|---------|----------|----------|---------------|---------------|--------|---------|
| Height        | Length  | Width   | Width    | Depth    | Heights       | Height        | Size   | Weight  |
| Ţ             |         |         |          | Ţ        | , <b>Ĭ</b> ,⊺ |               | Š      |         |
| 810-1050mm    | 800mm   | 430mm   | 150mm    | 345mm    | 450-570mm     | 819-1050mm    | 8"     | 10kg    |
| 32'' - 41.3'' | 31.5"   | 17"     | 6"       | 13.6"    | 17.7" - 22.4" | 32.3" - 41.3" |        | 22lbs   |