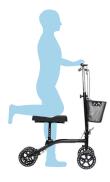

## aspire KNEE WALKER

The Aspire Knee walker, an easy-to-use knee scooter, provides a mobility support solution for people who cannot bear weight or have difficulty using traditional crutches.

## **FEATURES & BENEFITS**

- Provides mobility support to a person with an injury below the knee by supporting half of the body weight on the walker and half on the uninjured leg
- Adjustable knee pad height catering to a large range of people
- Added safety and control with dual hand brakes
- Easy outdoor manoeuvrability with 8" wheels
- Efficient storage with a fold-down mechanism